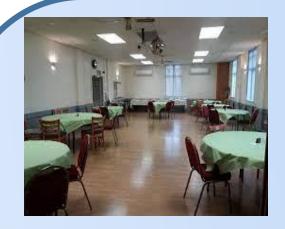

## Derrington Village Hall Hire charges

| Hire                                                                                                                                                                                                                     | Cost    | Deposit |
|--------------------------------------------------------------------------------------------------------------------------------------------------------------------------------------------------------------------------|---------|---------|
| Village Hall: By the hour                                                                                                                                                                                                | £15.00  | £50.00  |
| Village Hall: Daily rate 9.00 am - 5.00 pm                                                                                                                                                                               | £100.00 | £50.00  |
| Village Hall: All Day and Evening 9.00 am - 12.00 pm                                                                                                                                                                     | £195.00 | £50.00  |
| <u>Daytime</u> Children's parties for children age 10 and under Up to 4 hours hall and kitchen for parties booked between 9am and 4pm. Parties must be finished and hall cleared by 4pm. <u>Sorry no Bouncy Castles.</u> | £40.00  | £50.00  |
| <b>Kitchen</b> : For cold food preparation only is included in the price of the hall. No hot food preparation without prior arrangement, additional charges will apply                                                   |         |         |